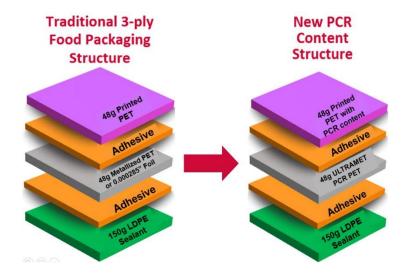

## **ULTRAMET® PCR PET**

## Ultra-High Metal Bond Strength, Excellent Barrier PCR Polyester

Now offering a **sustainable metallized film** solution that encompasses high metal adhesion, high barrier in the **ULTRAMET PCR PET** family of polyester films with **90% content from chemically recycled polyester.** 

Metallized PCR polyester films all with ultra-high metal adhesion, certified to a minimum of 1000 g/in.