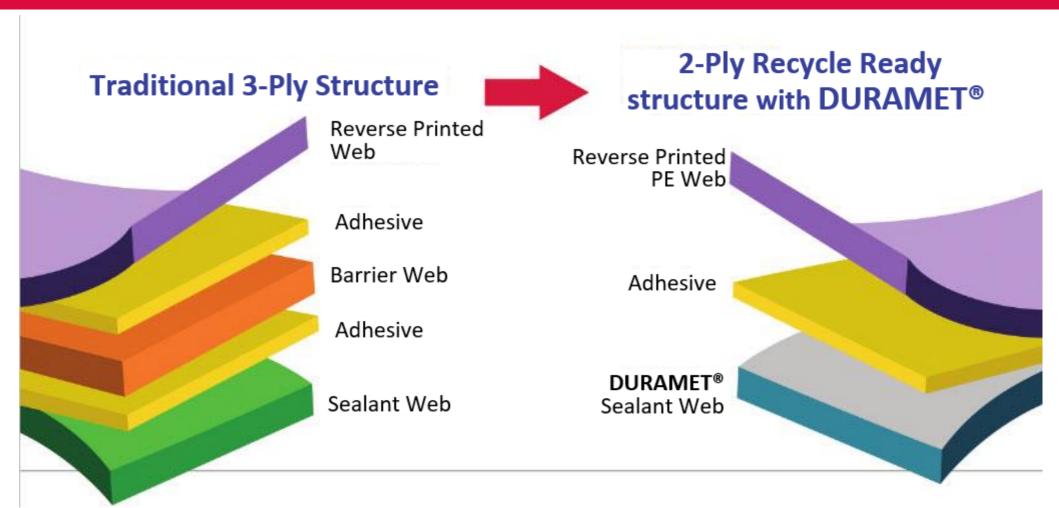

## Recycle Ready Barrier Solutions with DURAMET®

**(i)** 

Are you Ready? Many leading brands, retailers and packaging companies have committed to using 100% reusable, recyclable or compostable packaging by 2030.

◆ DURAMET® top-coating applied on recyclable film substrates delivers high barrier recycle ready packaging structures.

Eliminate layers without compromising functionality

Lower costs and lower environmental impact