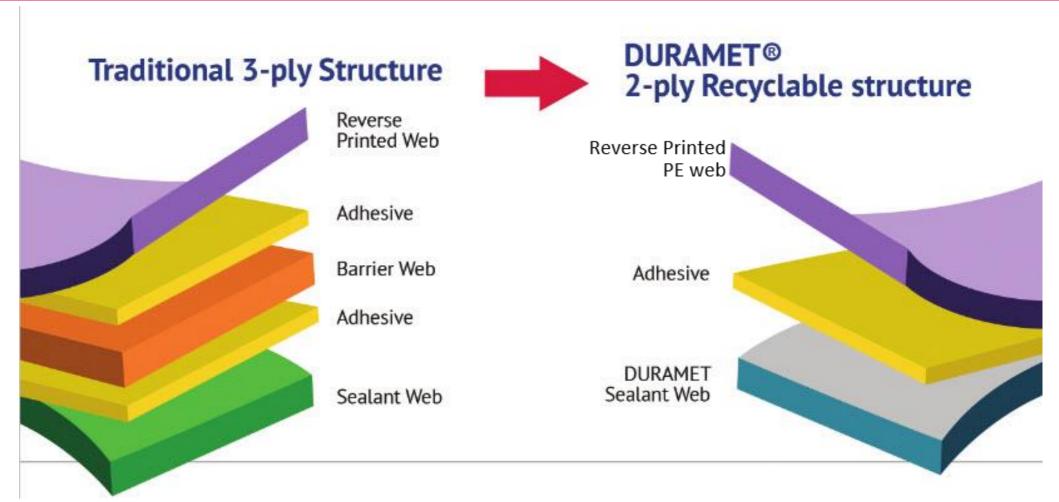

## Recycle Ready Barrier Solutions with DURAMET®

**(i)** 

Are you Ready? Many leading brands, retailers and packaging companies have committed to using 100% reusable, recyclable or compostable packaging by 2025.

◆ DURAMET® top-coating applied on recyclable film substrates delivers high barrier recyclable packaging structures.

Eliminate layers without compromising functionality

Lower costs and lower environmental impact