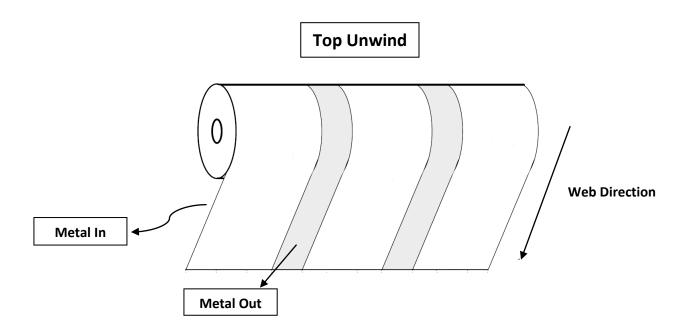

#### INFORMATION REQUIRED

Provide a drawing with dimensions and FGI roll profile. Specify unwind direction, metal side and tolerances.