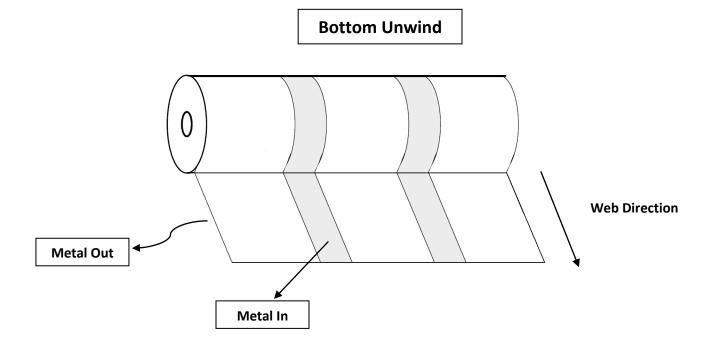

#### INFORMATION REQUIRED

Provide a drawing with dimensions and FGI roll profile. Specify unwind direction, metal side and tolerances.